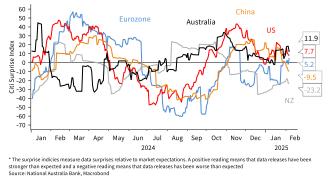

**NZ** has mostly second-tier data with Card Spending (Thursday), the BNZ Manufacturing PMI and selected price indicators (both Friday). The observation we noted last week of NZ data disappointing expectations has now been joined by China – this is before the impact of the recent 10% tariff. (see chart below). As for **China** data, the CPI/PPI (Sunday) will likely set the tone for the week, while Aggregate Financing figures are due anytime in the week.

Citi Economic Surprise Indexes'

Page 2