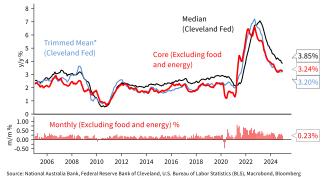

#### US Core CPI Measures

#### US CPI (January)

The January CPI will be the last print that pre-dates the possible impact from tariffs. Consensus sees Core CPI at 0.3% m/m and 3.2% y/y.