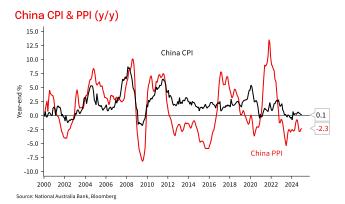

#### CH CPI/PPI; Aggregate Finance (due during the week)

The PPI is expected to remain well in deflation at -2.2% y/y, while the CPI is expected to tick up slightly to 0.4% y/y from 0.1% y/y. Also out in the week, but with no specific time, is the Aggregate Financing figures.