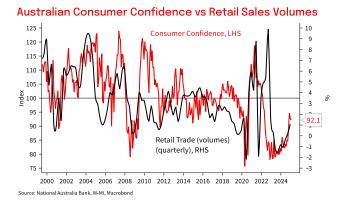

As for WBC Consumer Confidence, while this is not usually market moving, it is notable that the sharp lift in confidence seen in late 2024 was also reflected in a lift in retail sales, where Q4 2024 retail volumes rose 1.0% q/q.