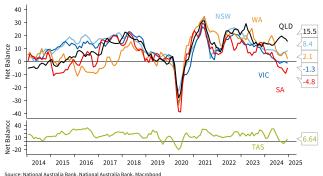

One notable development in 2024 was the rise of a twospeed economy. Business conditions in QLD have been well above average, NSW at average, and VIC and SA have been noticeably soft since mid-2024.

NAB Business Conditions by State (3m moving average)