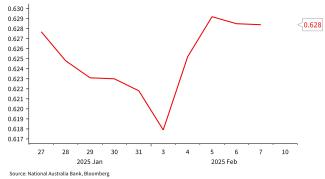

Offshore it was a volatile start to the week with the US initially announcing a 25% tariff on Canada and Mexico (to force action on migration and fentanyl/illegal drugs coming across the US border). Both countries threatened retaliation, while equity futures fell sharply. There were also sharp moves in FX, including the AUD. Following a discussion between leaders the tariffs were suspended for month.

The US though did go ahead with a 10% tariff on China, with China retaliating. President Trump also noted non-country specific tariffs (i.e. broad categories) may be coming in February, while reviews of country specific trade is due to be completed by 1 April and where further country specific tariffs may be levied. We expect volatility to remain in FX and equity markets, but rates markets being less volatile for now as market try and discern potential growth and inflation impacts and implications for monetary policy.

Worth noting that Amazon noted a big headwind from USD strength which may be part of a bigger story with some 40% of earnings for S&P500 companies coming from overseas. The S&P500 is up slightly on the week by 0.2% with the ASX200 flat. Gold continued to rally in this environment up 2.3% to \$2,862.