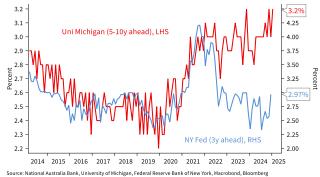

#### **US NY Fed Inflation Expectations**

Fed officials have been citing inflation expectations as a crucial measure to watch amid the threat of tariffs. Fed officials so far have been communicating they are in wait and see mode with no need to be pre-emptive. A 2018 analysis by the Fed staff in Washington concluded that:

"...the see-through policy would seem an appropriate response to a tariff hike. However, the desirability of this strategy depends on firmly anchored inflation expectations and the pass-through of cost shocks into inflation being relatively short lived" (<u>Fed TealBook p.92</u>)

Note the NY Fed measure gives a 1yr and 3yr measure of consumer expectations. There is no one single measure of inflation expectations, though the Fed staff do publish an experimental Index of Common Inflation Expectations.