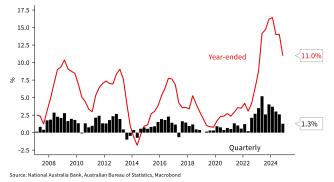

(for a major list of Australian companies reporting this week please see <u>NAB Credit Research: Australian</u> <u>Corporate Profit Reporting</u>).

Insurance costs as measured in the CPI