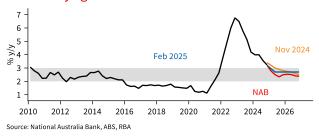

#### **RBA Underlying Inflation Forecasts**

Elsewhere, the RBNZ cut 50bp as expected and projected more, but likely smaller increments, easing ahead. UK headline inflation accelerated more than expected but core was in line with expectations. The AUD has appreciated up towards 64c alongside recent USD slippage but is not out of the woods pending more certainty on tariffs. (See Global FX Strategist).