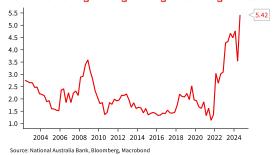

# **EZ** ECB EZ Q4 Negotiated Wages Report

EZ negotiated wages spiked in Q3 – in part due to base effects in Germany from a year earlier. Adjusting for one-off payments they are running below 5%, while the higher-frequency ECB wage tracker reckons wage growth is around 4.7%. The ECB has said it believes wages will ease in 2025, though hawks such as Schnabel maintain that wage settlements need to be monitored.

ECB EZ Percentage Change of Negotiated Wage Rates