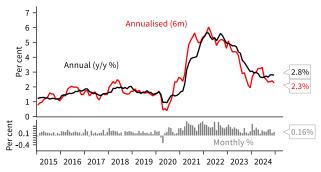

#### **US Personal Incomes and Spending**

The Personal Income and spending January release includes the Fed's preferred inflation gauge, the PCE deflator. With the CPI and PPI earlier this month in hand, expectations are for an outcome around 0.28% m/m, enough to see the year-ended rate tick lower to 2.6%. That's hardly good news on inflation, but it is much less threatening than the strong CPI outcome alone, which was likely more heavily impacted by residual seasonality.

#### **US - Core PCE Inflation**

Source: National Australia Bank, U.S. Bureau of Economic Analysis (BEA), Macrobond