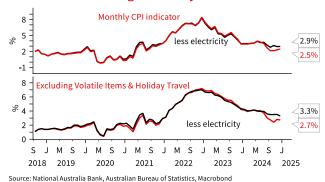

#### **AU** January CPI indicator

The January indicator is the first month of the quarter and contains few services indicators. Travel prices also see large seasonal swings this time of year that add more uncertainty than usual to the headline outcome. We pencil in 2.7% from 2.5%, helped by a small rise in electricity prices as Queensland progressively exhaust the \$1000 state government electricity rebate.

As a result, more informative than the headline will be key housing components and any steer on whether the measured increase in consumption import prices in Q4 alongside the lower Australian dollar has put upward pressure on some key goods components. Anything below a 0.5% m/m for rents and 0.1% m/m for New Dwellings would suggest further disinflationary impetus from housing.

#### CPI indicator excluding electricity