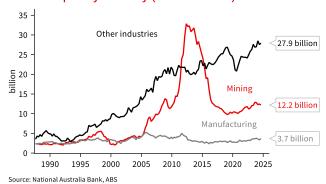

#### **AU Q4 Private Capex**

Q4 Capex is expected to grow around 1% q/q, a similar pace to Q3. The equipment, plant and machinery component is a guide to investment in Q4 GDP and complements the information from construction work done the prior day.

#### Private Capex by Industry (Chain Volume)