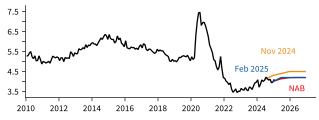

S: RBA cuts rates as expected, forecasts suggest a mild easing cycle). Speaking in from of a parliamentary panel on Friday, Bullock said, "the board is committed to being guided by the incoming data and our evolving assessment of the risks," and noted the risk the risk that a tight labour market could 'delay or derail' the disinflation process.

WPI data, out Wednesday, played to the theme that the labour market through 2024 was not particularly wage inflationary, while Thursday's employment data was robust, doing nothing to dissuade the RBA from caution about retightening. AUS: WPI evolution looking unthreatening, AUS: Still strong employment gains as unemployment ticks up on January seasonal quirks

#### **RBA Gross Domestic Product Forecasts**



## **RBA Unemployment Rate Forecasts**



#### **RBA Underlying Inflation Forecasts**



Elsewhere, the RBNZ cut 50bp as expected and projected more, but likely smaller increments, easing ahead. UK headline inflation accelerated more than expected but core was in line with expectations. The AUD has appreciated up towards 64c alongside recent USD slippage but is not out of the woods pending more certainty on tariffs. (See Global FX Strategist).

# **Week Ahead**

After the RBA and local data this past week things quieten down, though January CPI indicator (Wednesday) and GDP investment partials (Wednesday & Thursday) will be a focus ahead of Q4 GDP data the following week. The RBA's head of economic analysis gives a speech titled 'Why is productivity important?' on Thursday.

For **January CPI**, the usual caveat about this being