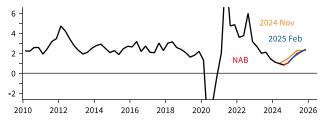

h framing to the cut, not in a rush and AUS: RBA cuts rates as expected, forecasts suggest a mild easing cycle). Speaking in from of a parliamentary panel on Friday, Bullock said, "the board is committed to being guided by the incoming data and our evolving assessment of the risks," and noted the risk the risk that a tight labour market could 'delay or derail' the disinflation process.

WPI data, out Wednesday, played to the theme that the labour market through 2024 was not particularly wage inflationary, while Thursday's employment data was robust, doing nothing to dissuade the RBA from caution about retightening. AUS: WPI evolution looking unthreatening, AUS: Still strong employment gains as unemployment ticks up on January seasonal quirks

#### **RBA Gross Domestic Product Forecasts**



## **RBA Unemployment Rate Forecasts**



#### **RBA Underlying Inflation Forecasts**



Elsewhere, the RBNZ cut 50bp as expected and projected more, but likely smaller increments, easing ahead. UK headline inflation accelerated more than expected but core was in line with expectations. The AUD has appreciated up towards 64c alongside recent USD slippage but is not out of the woods pending more certainty on tariffs. (See Global FX Strategist).

# **Week Ahead**

After the RBA and local data this past week things quieten down, though January CPI indicator (Wednesday) and GDP investment partials (Wednesday & Thursday) will be a focus ahead of Q4 GDP data the following week. The RBA's head of economic analysis gives a speech titled 'Why is productivity important?' on Thursday.

For **Januar