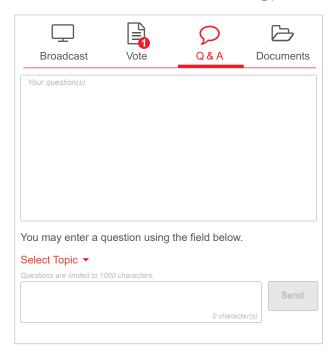

# TO ASK A QUESTION

Only shareholders are eligible to ask questions. To ask a question select the 'Q & A' icon, select the topic your question relates to. Type your question into the chat box at the bottom of the screen and press 'Send'.

To ask a verbal question, follow the instructions on the virtual meeting platform.

Vote