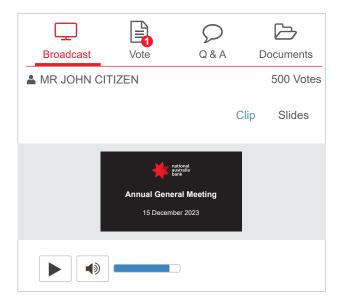

#### **TO WATCH**

The webcast will appear automatically **Broadcast** once the meeting has started. If the webcast does not start automatically press the play button and ensure the audio on your computer or device is turned on.