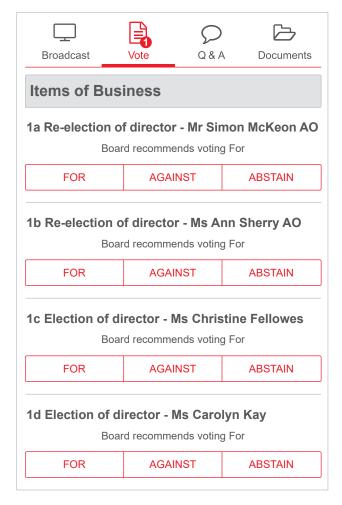

#### TO VOTE

When the Chair declares the poll open, select the 'Vote' icon and the voting options will appear on your screen.

To vote, select your voting direction. A tick will appear to confirm receipt of your vote.

To change your vote, select 'Click here to change your vote' and press a different option to override.

Documents