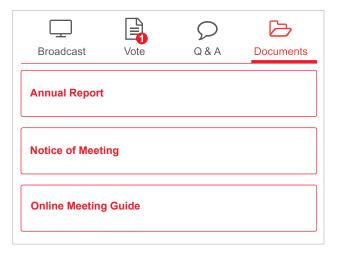

#### TO VIEW DOCUMENTS

To view meeting documents select the 'Documents' icon and choose the document you wish to view.